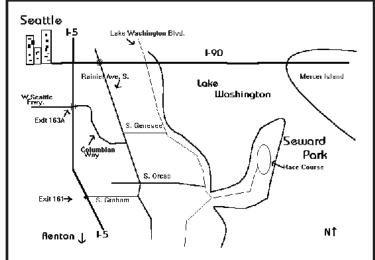

## Voler Seward Park Thursday Night Cycling Series at Seward Park

"Weekly Bicycle Racing in Seattle"

Dates: Every Thursday night from April 2 to Sept. 3, 2015 Inside Seward Park, Seattle, WA (See map below) Location:

## **COURSE**

Located up inside the Seward Park. .8 of a mile loop on smooth wide roads with one 140 degree turn and hill that is 200 meter long. Direction of races change nightly and per weather conditions..